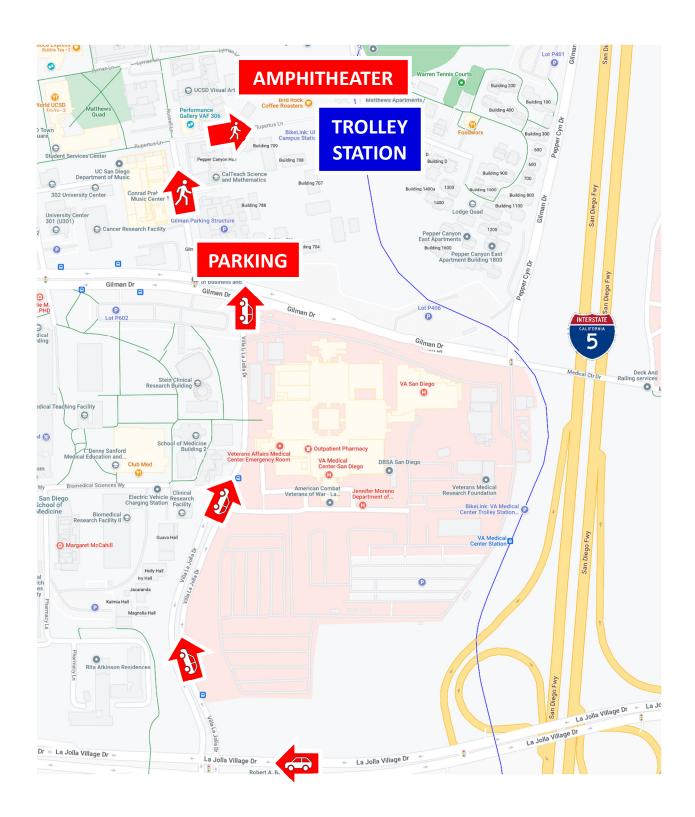

## Directions to Epstein Family Amphitheater, UCSD

For directions, set the destination address to **3100 Gilman Drive, La Jolla**This address is approximate; garage is located on northeast corner of Gilman Drive and Russell Lane

### DRIVING DIRECTIONS – VIA INTERSTATE 5 NORTHBOUND

- 1. Exit Interstate 5 at La Jolla Village Drive (Exit 28B).
- 2. At the end of the exit ramp, turn left (west) at the traffic signal onto La Jolla Village Drive. Follow La Jolla Village Drive for 0.4 miles.
- 3. At the traffic signal, turn right (north) onto Villa La Jolla Drive.
- 4. Follow Villa La Jolla Drive for 0.4 miles. Villa La Jolla Drive ends at the intersection with Gilman Drive.
- 5. The entrance to the Gilman Parking Structure is directly ahead. Visitors may park in parking spaces marked V, A, B, or S (from 4pm to 7am daily). Pay for parking using either:
  - The automated pay station located next to the elevators or —
  - The ParkMobile app on your mobile phone
- 6. Take the four-minute walk to the Epstein Family Amphitheater
  - Walk north on Russell Lane for one block.
  - Turn right (east) onto the Rupertus Lane pedestrian walkway.
  - The Epstein Family Amphitheater is on the left.

#### DRIVING DIRECTIONS – VIA INTERSTATE 5 SOUTHBOUND

- 1. Exit Interstate 5 at La Jolla Village Drive (Exit 28).
- 2. At the end of the exit ramp, turn right (west) at the traffic signal onto La Jolla Village Drive. Follow La Jolla Village Drive for 0.3 miles.
- 3. At the traffic signal, turn right (north) onto Villa La Jolla Drive.
- 4. Follow Villa La Jolla Drive for 0.4 miles. Villa La Jolla Drive ends at the intersection with Gilman Drive.
- 5. The entrance to the Gilman Parking Structure is directly ahead. Visitors may park in parking spaces marked V, A, B, or S (from 4pm to 7am daily). Pay for parking using either:
  - The automated pay station located next to the elevators or —
  - The ParkMobile app on your mobile phone
- 6. Take the four-minute walk to the Epstein Family Amphitheater
  - Walk north on Russell Lane for one block.
  - Turn right (east) onto the Rupertus Lane pedestrian walkway.
  - The Epstein Family Amphitheater is on the left.

#### SAN DIEGO TROLLEY

Use the Blue Line and exit at the UCSD Central Campus Station. The Epstein Family Amphitheater is adjacent to the trolley station.